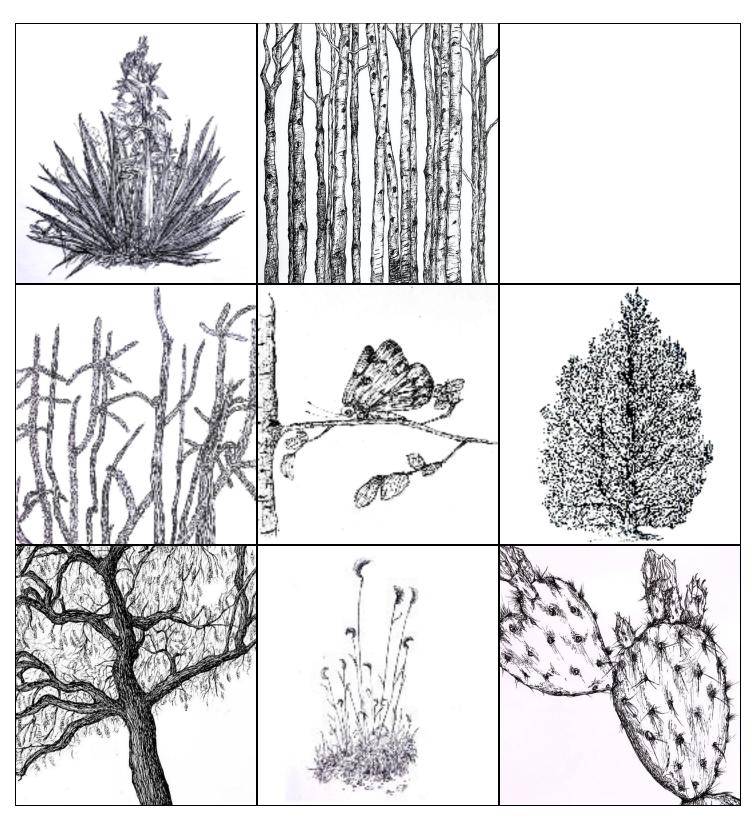

You win once you color and record observations for three boxes in a row!

| Banana Yucca yucca baccata Location          | Aspen Tree  populus tremuloides  Location | Chamisa ericameria nauseosa Location |
|----------------------------------------------|-------------------------------------------|--------------------------------------|
| Observations                                 | Observations                              | Observations                         |
| Cholla  cylindropuntia  Location             | Butterfly  rhopalocera  Location          | Piñon Pine  pinus edulis Location    |
| Observations                                 | Observations                              | Observations                         |
|                                              |                                           |                                      |
| Cottonwood Tree  populus wislizeni  Location | Blue Grama bouteloua gracilis Location    | Prickly Pear  opuntia  Location      |
| Observations                                 | Observations                              | Observations                         |
|                                              |                                           |                                      |